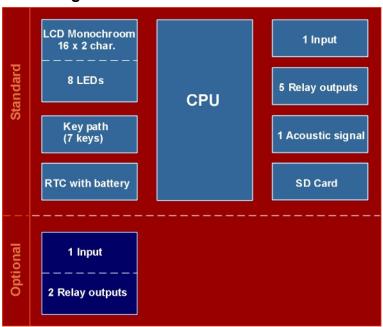

#### User Interface

- Monochrome LCD display (16x2 characters)
- Control through seven keys
- Eight LEDs for process and alarm indication
- Acoustic signal for alarm
- Language : English, French, German, Dutch, Spanish and Italian

#### Inputs

- 1x Input for potential free switch Optional (circuit board IF2030)
- 1x Additional input for potential free switch

#### Outputs

- 5x Relay output (powered) Optional (circuit board IF2030)
- 2x Relay output (dry contact)

#### Memory

- Programming will be stored and not be affected by power loss.
- Real time clock with battery back up.

#### SD Card

Software updates

# ■ Block diagram