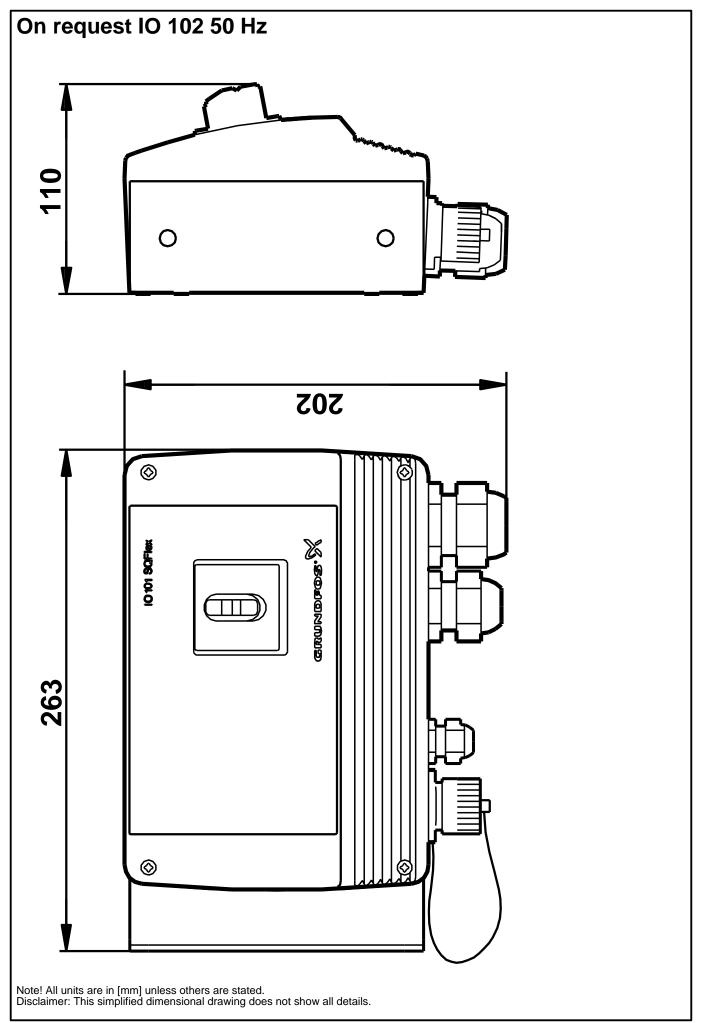

#### **Electrical data:**

Mains frequency: 50 Hz

Rated voltage: 1 x 240 VAC - 15%/+10%

Enclosure class (IEC 34-5): IP55

| Description                   | Value                  | 263                    | 110 |
|-------------------------------|------------------------|------------------------|-----|
| General information:          |                        | = [                    |     |
| Product name:                 | IO 102                 | (S) IO 101 SOFFiex (S) |     |
| Product No:                   | On request             |                        |     |
| EAN number:                   | On request             |                        |     |
| Installation:                 |                        |                        | لى  |
| Range of ambient temperature: | -30 50 °C              | % amananaman           |     |
| Electrical data:              |                        | 7                      | /   |
| Mains frequency:              | 50 Hz                  |                        | 0   |
| Rated voltage:                | 1 x 240 VAC - 15%/+10% | 7=37;3                 |     |
| Enclosure class (IEC 34-5):   | IP55                   |                        |     |
| Maximum load:                 | 30-300 VDC, 8,4A       |                        |     |